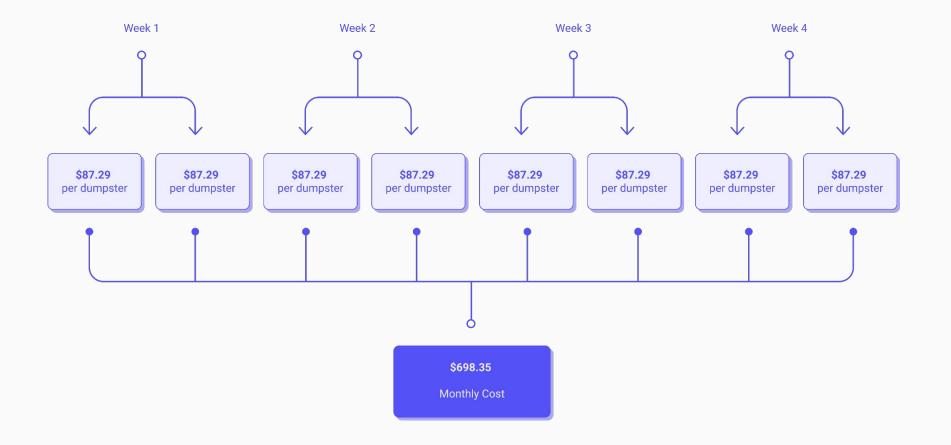

#### Monthly Cost Analysis

#### What does that add up to?

# \$8,380

per year

|                                                                            |            | Pag                                               | je i or | 1                                                                                                                                   |                         |        |               |             |  |
|----------------------------------------------------------------------------|------------|---------------------------------------------------|---------|-------------------------------------------------------------------------------------------------------------------------------------|-------------------------|--------|---------------|-------------|--|
|                                                                            |            | CONNECTIONS OF NEW YORK INC                       |         | WASTE REMOVAL &                                                                                                                     |                         | C      | DATE          | CUSTOMER NO |  |
|                                                                            | ISELIN, N  |                                                   | 24      |                                                                                                                                     | AINER SERVICE           | 2/4/   | 2022          | 101052096   |  |
| VASTE CONNECTIONS                                                          |            | ne: (212) 268-1322<br>ervice@wasteconnections.com |         | -40 Yard Roll<br>Instruction D                                                                                                      | off Containers<br>ebris | BLAN   | IKET PO #     | INVOICE NO  |  |
| Connect with the Future                                                    |            |                                                   | Mi      | Mini Containers                                                                                                                     |                         |        |               | 2402449851  |  |
| BIC No. 1059                                                               |            |                                                   |         |                                                                                                                                     |                         |        | UNT DUE       | PAID        |  |
| PAYMENT IS DUE UPON RE                                                     |            |                                                   |         | 2,0                                                                                                                                 | 58.28                   |        |               |             |  |
| BILL TO                                                                    |            |                                                   |         | NOTICE: If your account balance remains unpaid for more than 30<br>days, this invoice is your 14 day Discontinue of Service Notice. |                         |        |               |             |  |
| FUTURE GREEN STUDIO<br>GRACE BURKE<br>18 BAY ST<br>BROOKLYN, NY 11231-1905 |            |                                                   |         | SERVICE LOCATION<br>FUTURE GREEN STUDIO<br>18 BAY ST<br>BROOKLYN, NY 11231-1905                                                     |                         |        |               |             |  |
|                                                                            |            |                                                   |         |                                                                                                                                     |                         |        |               |             |  |
| Site 0001 FUTURE GREE                                                      | N STUDIO 1 | 18 BAY ST                                         |         |                                                                                                                                     |                         |        |               |             |  |
| 02/01/22-02/28/22                                                          |            | TRASH SERVICE IN 100LBS                           |         | 36.3488                                                                                                                             | 13.62                   | 495.07 | 43.94         | 539.01      |  |
| 02/01/22-02/28/22                                                          |            | RECYCLE SERVICE IN YARDS                          |         | 11.6298                                                                                                                             | 12.58                   | 146.35 | 12.99         | 159.34      |  |
|                                                                            |            |                                                   | Tota    | Total Rate: 26.20                                                                                                                   |                         |        | Site Total \$ | 698.35      |  |

#### **Future Green Studio**

Monthly cost per month paid to hauler:

1 dumpster = \$87.29

\$87.29 x 8 dumpsters per month

= \$698.35 per month

\$8,380 per year

per year