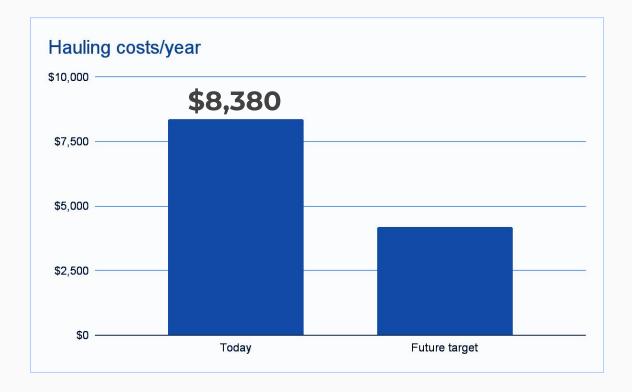

#### What does that add up to?

# \$8,380

per year

|                                                                            |            | Pag                                               | je i or | 1                                                                                                                                   |                         |        |               |             |  |
|----------------------------------------------------------------------------|------------|---------------------------------------------------|---------|-------------------------------------------------------------------------------------------------------------------------------------|-------------------------|--------|---------------|-------------|--|
|                                                                            |            | CONNECTIONS OF NEW YORK INC                       |         | WASTE REMOVAL &                                                                                                                     |                         | C      | DATE          | CUSTOMER NO |  |
|                                                                            | ISELIN, N  |                                                   | 24      |                                                                                                                                     | AINER SERVICE           | 2/4/   | 2022          | 101052096   |  |
| VASTE CONNECTIONS                                                          |            | ne: (212) 268-1322<br>ervice@wasteconnections.com |         | -40 Yard Roll<br>Instruction D                                                                                                      | off Containers<br>ebris | BLAN   | IKET PO #     | INVOICE NO  |  |
| Connect with the Future                                                    |            |                                                   | Mi      | Mini Containers                                                                                                                     |                         |        |               | 2402449851  |  |
| BIC No. 1059                                                               |            |                                                   |         |                                                                                                                                     |                         |        | UNT DUE       | PAID        |  |
| PAYMENT IS DUE UPON RE                                                     |            |                                                   |         | 2,0                                                                                                                                 | 58.28                   |        |               |             |  |
| BILL TO                                                                    |            |                                                   |         | NOTICE: If your account balance remains unpaid for more than 30<br>days, this invoice is your 14 day Discontinue of Service Notice. |                         |        |               |             |  |
| FUTURE GREEN STUDIO<br>GRACE BURKE<br>18 BAY ST<br>BROOKLYN, NY 11231-1905 |            |                                                   |         | SERVICE LOCATION<br>FUTURE GREEN STUDIO<br>18 BAY ST<br>BROOKLYN, NY 11231-1905                                                     |                         |        |               |             |  |
|                                                                            |            |                                                   |         |                                                                                                                                     |                         |        |               |             |  |
| Site 0001 FUTURE GREE                                                      | N STUDIO 1 | 18 BAY ST                                         |         |                                                                                                                                     |                         |        |               |             |  |
| 02/01/22-02/28/22                                                          |            | TRASH SERVICE IN 100LBS                           |         | 36.3488                                                                                                                             | 13.62                   | 495.07 | 43.94         | 539.01      |  |
| 02/01/22-02/28/22                                                          |            | RECYCLE SERVICE IN YARDS                          |         | 11.6298                                                                                                                             | 12.58                   | 146.35 | 12.99         | 159.34      |  |
|                                                                            |            |                                                   | Tota    | Total Rate: 26.20                                                                                                                   |                         |        | Site Total \$ | 698.35      |  |

#### **Future Green Studio**

Monthly cost per month paid to hauler:

1 dumpster = \$87.29

\$87.29 x 8 dumpsters per month

= \$698.35 per month

\$8,380 per year

per year