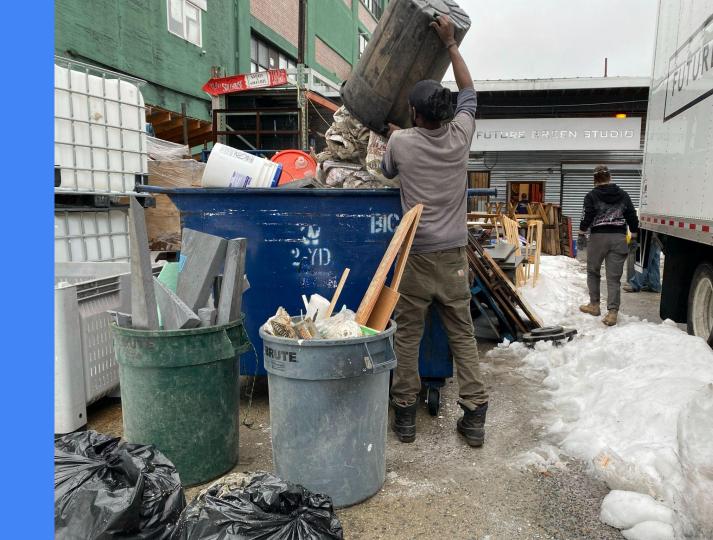

# The Waste Station

What does your workshop and in-office waste station look like?

- [1] 2 cubic yard dumpster
- [20] 4-gallon waste bins
- [8] 32-gallon waste bins
- [7] 10 gallon recycling bins for
  - Metal
  - Glass
  - Plastic
  - Paper