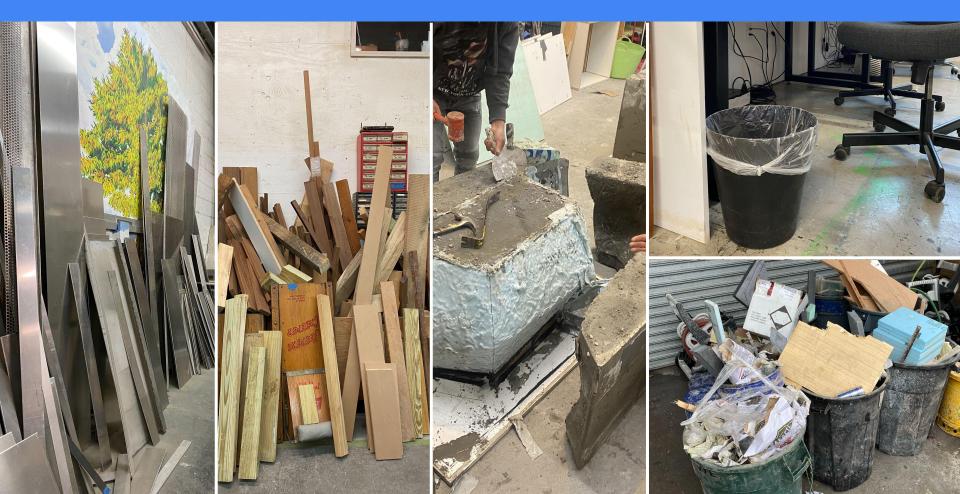

# **The Waste Audit**

When you know exactly how much waste you generate, you can build a baseline

for setting goals to reduce it.

#### Future Green's material flow