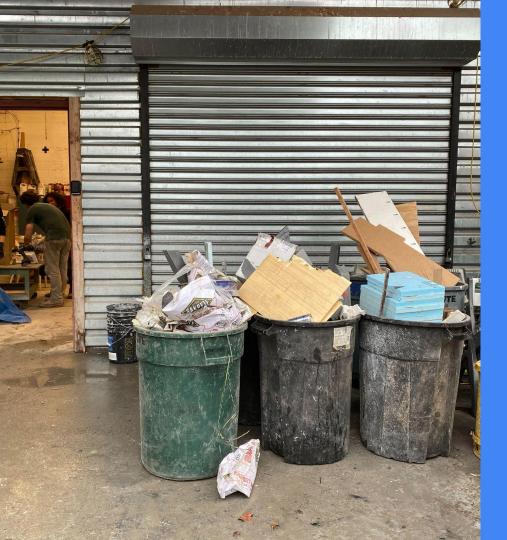

# **The Waste Audit**

When you know exactly how much waste you generate, you can build a baseline

for setting goals to reduce it.

#### Future Green's material flow

# The Waste Station

What does your workshop and in-office waste station look like?

- [1] 2 cubic yard dumpster
- [20] 4-gallon waste bins
- [8] 32-gallon waste bins
- [7] 10 gallon recycling bins for
  - Metal
  - Glass
  - Plastic
  - Paper