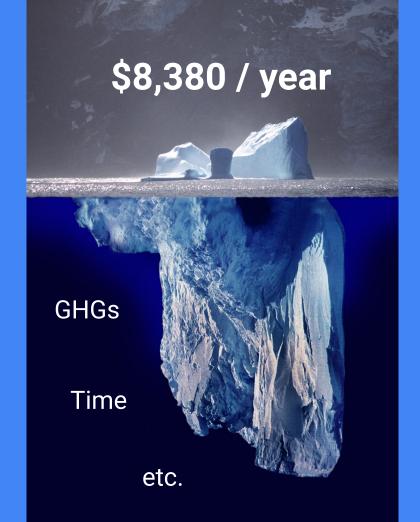

#### What does that add up to?

# \$8,380

per year

|                                                                            |            | Pag                                               | je i or | 1                                                                                                                                   |                         |        |               |             |  |
|----------------------------------------------------------------------------|------------|---------------------------------------------------|---------|-------------------------------------------------------------------------------------------------------------------------------------|-------------------------|--------|---------------|-------------|--|
|                                                                            |            | CONNECTIONS OF NEW YORK INC                       |         | WASTE REMOVAL &                                                                                                                     |                         | C      | DATE          | CUSTOMER NO |  |
|                                                                            | ISELIN, N  |                                                   | 24      |                                                                                                                                     | AINER SERVICE           | 2/4/   | 2022          | 101052096   |  |
| VASTE CONNECTIONS                                                          |            | ne: (212) 268-1322<br>ervice@wasteconnections.com |         | -40 Yard Roll<br>Instruction D                                                                                                      | off Containers<br>ebris | BLAN   | IKET PO #     | INVOICE NO  |  |
| Connect with the Future                                                    |            |                                                   | Mi      | Mini Containers                                                                                                                     |                         |        |               | 2402449851  |  |
| BIC No. 1059                                                               |            |                                                   |         |                                                                                                                                     |                         |        | UNT DUE       | PAID        |  |
| PAYMENT IS DUE UPON RE                                                     |            |                                                   |         | 2,0                                                                                                                                 | 58.28                   |        |               |             |  |
| BILL TO                                                                    |            |                                                   |         | NOTICE: If your account balance remains unpaid for more than 30<br>days, this invoice is your 14 day Discontinue of Service Notice. |                         |        |               |             |  |
| FUTURE GREEN STUDIO<br>GRACE BURKE<br>18 BAY ST<br>BROOKLYN, NY 11231-1905 |            |                                                   |         | SERVICE LOCATION<br>FUTURE GREEN STUDIO<br>18 BAY ST<br>BROOKLYN, NY 11231-1905                                                     |                         |        |               |             |  |
|                                                                            |            |                                                   |         |                                                                                                                                     |                         |        |               |             |  |
| Site 0001 FUTURE GREE                                                      | N STUDIO 1 | 18 BAY ST                                         |         |                                                                                                                                     |                         |        |               |             |  |
| 02/01/22-02/28/22                                                          |            | TRASH SERVICE IN 100LBS                           |         | 36.3488                                                                                                                             | 13.62                   | 495.07 | 43.94         | 539.01      |  |
| 02/01/22-02/28/22                                                          |            | RECYCLE SERVICE IN YARDS                          |         | 11.6298                                                                                                                             | 12.58                   | 146.35 | 12.99         | 159.34      |  |
|                                                                            |            |                                                   | Tota    | Total Rate: 26.20                                                                                                                   |                         |        | Site Total \$ | 698.35      |  |

#### **Future Green Studio**

Monthly cost per month paid to hauler:

1 dumpster = \$87.29

\$87.29 x 8 dumpsters per month

= \$698.35 per month

\$8,380 per year

per year